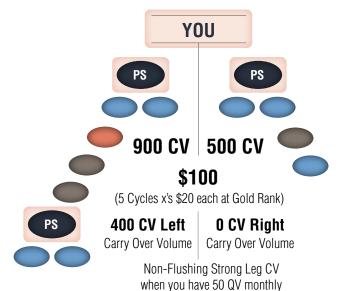

# Activate by being at least Bronze Rank

**This example** is based on you being Gold Rank and each ISR enrolling with the \$199.95 Premium Kit (100 CV each).

#### **EXAMPLE LEGEND:**

Ps Personally Sponsored = Your Level 1

Sponsored by your PS = Your Level 2

Sponsored by your Level 2 = Your Level 3

Binary Overflow (Spillover)

Bronze Rank

**NOTE:** Bronze Rank can earn **up to \$400 per week** in Team Commissions. All ISR and customer orders connected to you and your binary teams have CV (Commissionable Volume) which helps you earn Cycles and QV (Qualifying Volume) which helps you advance in Rank above Platinum.

## **PAID WEEKLY**

When you generate 100 CV Left /100 CV Right, you earn a Cycle. Each Cycle is \$10 at Bronze Rank, \$15 at Silver Rank or \$20 at Gold Rank and above.

Achieve Silver Rank and earn up to \$600 weekly in Team Commissions Qualify with 4 total PS Active ISR Customers\*